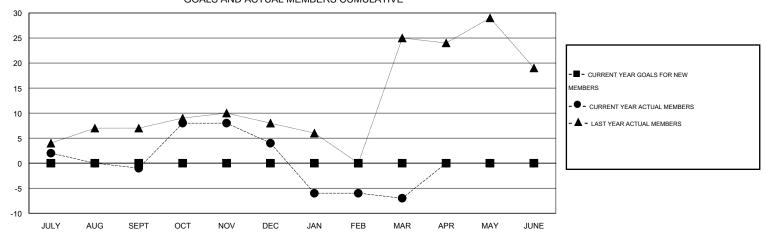

### GOALS AND ACTUAL MEMBERS CUMULATIVE

| DROPPED CLUBS: 0  DROPPED MEMBERS |    | 14 CLUBS OF 30 ADDED 1 OR MORE NEW MEMBERS | GENDER DISTRIBUT  MALE  FEMALE | TION<br>548 (74.66%)<br>186 (25.34%) |     |
|-----------------------------------|----|--------------------------------------------|--------------------------------|--------------------------------------|-----|
| DECEASED                          | 7  | CLICK HERE FOR HEALTH                      | FAMILY UNIT MEMBERS            |                                      | 149 |
| CLUB CANCELLED                    | 0  | ASSESSMENT DATA                            | UEAD OF HOUSEHOLD              |                                      | 72  |
| OTHER                             | 44 |                                            | HEAD OF HOUSEHOLD              |                                      |     |
| TOTAL                             | 51 |                                            | NON-HEAD OF HOUSEHOLD          | 77                                   |     |